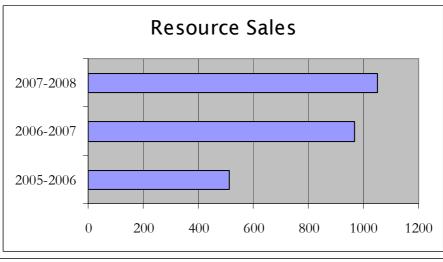

#### Financial Summary July 2007 - April 2008

| Memberships\$13,630.00Donations\$24,716.09Resource Sales\$15,426.35UUMFE Income (honoraria)\$2,640.90Green Sanctuary Fees (programs, worship, travel)\$2,640.90Joanna Macy GA '07 Workshop refunds-\$3,785.50Total Income\$57,677.84Expense\$100.00Internet Fees\$222.25Office Supplies and Equipment\$1,184.66Postage and Shipping\$695.66Board Meetings & Conference Exp\$3,303.16Telephone\$1,841.30Newsletter\$765.05Fundraising/Member Development\$1,922.45Administrative Expenses (internet ordering)\$1,153.40General Informational Material\$109.30Resources\$2,104.82General Assembly\$1,676.72Green Sanctuary Fees (programs, worship, travel)\$3,105.28Rent (Portland office)\$5,246.36Payroll Expenses p/t minister, office mgr, clerk\$48,561.18Organization Development\$3,211.52Kilowatt Ours (Grant Refund)\$4,450.00EJ Conference Planning\$4,577.28Total Expense\$82,121.89                                                                                                                                                                                                                                                                                                                                                                                                                                                                                                                                                                                                                                                                                                                                                                                                                                                                                                                                                                                                                                                                                                                                                                                                                 | Income                              |                      |
|----------------------------------------------------------------------------------------------------------------------------------------------------------------------------------------------------------------------------------------------------------------------------------------------------------------------------------------------------------------------------------------------------------------------------------------------------------------------------------------------------------------------------------------------------------------------------------------------------------------------------------------------------------------------------------------------------------------------------------------------------------------------------------------------------------------------------------------------------------------------------------------------------------------------------------------------------------------------------------------------------------------------------------------------------------------------------------------------------------------------------------------------------------------------------------------------------------------------------------------------------------------------------------------------------------------------------------------------------------------------------------------------------------------------------------------------------------------------------------------------------------------------------------------------------------------------------------------------------------------------------------------------------------------------------------------------------------------------------------------------------------------------------------------------------------------------------------------------------------------------------------------------------------------------------------------------------------------------------------------------------------------------------------------------------------------------------------------------------------------|-------------------------------------|----------------------|
| Interfact of the second seco |                                     | \$13,630,00          |
| Definition\$15,426.35Resource Sales\$15,426.35UUMFE Income (honoraria)\$2,640.90Green Sanctuary Application Fees\$4,800.00Joanna Macy GA '07 Workshop refunds-\$3,785.50Total Income\$57,677.84Expense\$100.00Internet Fees\$232.25Office Supplies and Equipment\$1,184.66Postage and Shipping\$695.66Board Meetings & Conference Exp\$3,303.16Telephone\$1,841.30Newsletter\$765.05Fundraising/Member Development\$1,922.45Administrative Expenses (internet ordering)\$1,153.40General Informational Material\$109.30Resources\$2,104.82General Assembly\$1,676.72Green Sanctuary Fees (programs, worship, travel)\$3,105.28Rent (Portland office)\$5,246.36Payroll Expenses p/t minister, office mgr, clerk\$48,561.18Organization Development\$3,211.52Kilowatt Ours (Grant Refund)\$4,577.28EJ Conference Planning\$42.77.28Enternet Planning\$42.77.28                                                                                                                                                                                                                                                                                                                                                                                                                                                                                                                                                                                                                                                                                                                                                                                                                                                                                                                                                                                                                                                                                                                                                                                                                                                   | •                                   |                      |
| Nesource Oales\$250.00UUMFE Income (honoraria)\$250.00Green Sanctuary Fees (programs, worship, travel)\$2,640.90Green Sanctuary Application Fees\$4,800.00Joanna Macy GA '07 Workshop refunds-\$3,785.50Total Income\$57,677.84Expense\$100.00Internet Fees\$232.25Office Supplies and Equipment\$1,184.66Postage and Shipping\$695.66Board Meetings & Conference Exp\$3,303.16Telephone\$1,922.45Administrative Expenses (internet ordering)\$1,153.40General Informational Material\$109.30Resources\$2,104.82General Assembly\$1,676.72Green Sanctuary Fees (programs, worship, travel)\$3,105.28Rent (Portland office)\$5,246.36Payroll Expenses p/t minister, office mgr, clerk\$48,561.18Organization Development\$3,211.52Kilowatt Ours (Grant Refund)\$4,577.28Ey Conference Planning\$42.77.28                                                                                                                                                                                                                                                                                                                                                                                                                                                                                                                                                                                                                                                                                                                                                                                                                                                                                                                                                                                                                                                                                                                                                                                                                                                                                                        |                                     |                      |
| Green Sanctuary Fees (programs, worship, travel)\$2,640.90Green Sanctuary Application Fees\$4,800.00Joanna Macy GA '07 Workshop refunds-\$3,785.50Total Income\$57,677.84Expense\$100.00Internet Fees\$232.25Office Supplies and Equipment\$1,184.66Postage and Shipping\$695.66Board Meetings & Conference Exp\$3,303.16Telephone\$1,841.30Newsletter\$765.05Fundraising/Member Development\$1,922.45Administrative Expenses (internet ordering)\$1,153.40General Informational Material\$109.30Resources\$2,104.82General Assembly\$1,676.72Green Sanctuary Fees (programs, worship, travel)\$3,105.28Payroll Expenses p/t minister, office mgr, clerk\$48,561.18Organization Development\$3,211.52Kilowatt Ours (Grant Refund)\$4,577.28EJ Conference Planning\$42.72.8                                                                                                                                                                                                                                                                                                                                                                                                                                                                                                                                                                                                                                                                                                                                                                                                                                                                                                                                                                                                                                                                                                                                                                                                                                                                                                                                     |                                     | ¥ -)                 |
| Green Sanctuary Application Fees\$4,800.00Joanna Macy GA '07 Workshop refunds-\$3,785.50Total Income\$57,677.84Expense\$232.25Office Supplies and Equipment\$1,184.66Postage and Shipping\$695.66Board Meetings & Conference Exp\$3,303.16Telephone\$1,841.30Newsletter\$765.05Fundraising/Member Development\$1,922.45Administrative Expenses (internet ordering)\$1,153.40General Informational Material\$109.30Resources\$2,104.82General Assembly\$1,676.72Green Sanctuary Fees (programs, worship, travel)\$3,105.28Payroll Expenses p/t minister, office mgr, clerk\$48,561.18Organization Development\$3,211.52Kilowatt Ours (Grant Refund)\$4,577.28Ey Conference Planning\$42.72.8                                                                                                                                                                                                                                                                                                                                                                                                                                                                                                                                                                                                                                                                                                                                                                                                                                                                                                                                                                                                                                                                                                                                                                                                                                                                                                                                                                                                                    |                                     | 1                    |
| Silent Outriculary Application Fields-\$3,785.50Joanna Macy GA '07 Workshop refunds\$57,677.84Total Income\$100.00Internet Fees\$232.25Office Supplies and Equipment\$1,184.66Postage and Shipping\$695.66Board Meetings & Conference Exp\$3,303.16Telephone\$1,841.30Newsletter\$765.05Fundraising/Member Development\$1,922.45Administrative Expenses (internet ordering)\$1,153.40General Informational Material\$109.30Resources\$2,104.82General Assembly\$1,676.72Green Sanctuary Fees (programs, worship, travel)\$3,105.28Payroll Expenses p/t minister, office mgr, clerk\$48,561.18Organization Development\$3,211.52Kilowatt Ours (Grant Refund)\$4,577.28EJ Conference Planning\$42,577.28                                                                                                                                                                                                                                                                                                                                                                                                                                                                                                                                                                                                                                                                                                                                                                                                                                                                                                                                                                                                                                                                                                                                                                                                                                                                                                                                                                                                         | , , ,                               |                      |
| Total Income\$57,677.84 <b>Expense</b><br>UUA Affiliate Fee\$100.00Internet Fees\$232.25Office Supplies and Equipment\$1,184.66Postage and Shipping\$695.66Board Meetings & Conference Exp\$3,303.16Telephone\$1,841.30Newsletter\$765.05Fundraising/Member Development\$1,922.45Administrative Expenses (internet ordering)\$1,153.40General Informational Material\$109.30Resources\$2,104.82General Assembly\$1,676.72Green Sanctuary Fees (programs, worship, travel)\$3,105.28Rent (Portland office)\$5,246.36Payroll Expenses p/t minister, office mgr, clerk\$48,561.18Organization Development\$3,211.52Kilowatt Ours (Grant Refund)\$4,577.28EJ Conference Planning\$102.42                                                                                                                                                                                                                                                                                                                                                                                                                                                                                                                                                                                                                                                                                                                                                                                                                                                                                                                                                                                                                                                                                                                                                                                                                                                                                                                                                                                                                           | , , , ,                             |                      |
| Expense\$100.00Internet Fees\$232.25Office Supplies and Equipment\$1,184.66Postage and Shipping\$695.66Board Meetings & Conference Exp\$3,303.16Telephone\$1,841.30Newsletter\$765.05Fundraising/Member Development\$1,922.45Administrative Expenses (internet ordering)\$1,153.40General Informational Material\$109.30Resources\$2,104.82General Assembly\$1,676.72Green Sanctuary Fees (programs, worship, travel)\$3,105.28Rent (Portland office)\$5,246.36Payroll Expenses p/t minister, office mgr, clerk\$48,561.18Organization Development\$3,211.52Kilowatt Ours (Grant Refund)\$4,577.28EJ Conference Planning\$42,772.8                                                                                                                                                                                                                                                                                                                                                                                                                                                                                                                                                                                                                                                                                                                                                                                                                                                                                                                                                                                                                                                                                                                                                                                                                                                                                                                                                                                                                                                                             | Joanna Macy GA '07 Workshop refunds |                      |
| UUA Affiliate Fee\$100.00Internet Fees\$232.25Office Supplies and Equipment\$1,184.66Postage and Shipping\$695.66Board Meetings & Conference Exp\$3,303.16Telephone\$1,841.30Newsletter\$765.05Fundraising/Member Development\$1,922.45Administrative Expenses (internet ordering)\$1,153.40General Informational Material\$109.30Resources\$2,104.82General Assembly\$1,676.72Green Sanctuary Fees (programs, worship, travel)\$3,105.28Rent (Portland office)\$5,246.36Payroll Expenses p/t minister, office mgr, clerk\$48,561.18Organization Development\$3,211.52Kilowatt Ours (Grant Refund)\$4,577.28EJ Conference Planning\$2,104.82                                                                                                                                                                                                                                                                                                                                                                                                                                                                                                                                                                                                                                                                                                                                                                                                                                                                                                                                                                                                                                                                                                                                                                                                                                                                                                                                                                                                                                                                   | Total Income                        | \$57,677.84          |
| UUA Affiliate Fee\$100.00Internet Fees\$232.25Office Supplies and Equipment\$1,184.66Postage and Shipping\$695.66Board Meetings & Conference Exp\$3,303.16Telephone\$1,841.30Newsletter\$765.05Fundraising/Member Development\$1,922.45Administrative Expenses (internet ordering)\$1,153.40General Informational Material\$109.30Resources\$2,104.82General Assembly\$1,676.72Green Sanctuary Fees (programs, worship, travel)\$3,105.28Rent (Portland office)\$5,246.36Payroll Expenses p/t minister, office mgr, clerk\$48,561.18Organization Development\$3,211.52Kilowatt Ours (Grant Refund)\$4,577.28EJ Conference Planning\$2,104.82                                                                                                                                                                                                                                                                                                                                                                                                                                                                                                                                                                                                                                                                                                                                                                                                                                                                                                                                                                                                                                                                                                                                                                                                                                                                                                                                                                                                                                                                   |                                     |                      |
| Solv Attinuet Fees\$232.25Office Supplies and Equipment\$1,184.66Postage and Shipping\$695.66Board Meetings & Conference Exp\$3,303.16Telephone\$1,841.30Newsletter\$765.05Fundraising/Member Development\$1,922.45Administrative Expenses (internet ordering)\$1,153.40General Informational Material\$109.30Resources\$2,104.82General Assembly\$1,676.72Green Sanctuary Fees (programs, worship, travel)\$3,105.28Rent (Portland office)\$5,246.36Payroll Expenses p/t minister, office mgr, clerk\$48,561.18Organization Development\$3,211.52Kilowatt Ours (Grant Refund)\$4,577.28EJ Conference Planning\$2,104.82                                                                                                                                                                                                                                                                                                                                                                                                                                                                                                                                                                                                                                                                                                                                                                                                                                                                                                                                                                                                                                                                                                                                                                                                                                                                                                                                                                                                                                                                                       | Expense                             |                      |
| Interfer ress\$1,184.66Office Supplies and Equipment\$1,184.66Postage and Shipping\$695.66Board Meetings & Conference Exp\$3,303.16Telephone\$1,841.30Newsletter\$765.05Fundraising/Member Development\$1,922.45Administrative Expenses (internet ordering)\$1,153.40General Informational Material\$109.30Resources\$2,104.82General Assembly\$1,676.72Green Sanctuary Fees (programs, worship, travel)\$3,105.28Rent (Portland office)\$5,246.36Payroll Expenses p/t minister, office mgr, clerk\$48,561.18Organization Development\$3,211.52Kilowatt Ours (Grant Refund)\$4,450.00EJ Conference Planning\$2,77.28                                                                                                                                                                                                                                                                                                                                                                                                                                                                                                                                                                                                                                                                                                                                                                                                                                                                                                                                                                                                                                                                                                                                                                                                                                                                                                                                                                                                                                                                                           | UUA Affiliate Fee                   |                      |
| Postage and Shipping\$695.66Board Meetings & Conference Exp\$3,303.16Telephone\$1,841.30Newsletter\$765.05Fundraising/Member Development\$1,922.45Administrative Expenses (internet ordering)\$1,153.40General Informational Material\$109.30Resources\$2,104.82General Assembly\$1,676.72Green Sanctuary Fees (programs, worship, travel)\$3,105.28Rent (Portland office)\$5,246.36Payroll Expenses p/t minister, office mgr, clerk\$48,561.18Organization Development\$3,211.52Kilowatt Ours (Grant Refund)\$4,577.28EJ Conference Planning\$42,577.28                                                                                                                                                                                                                                                                                                                                                                                                                                                                                                                                                                                                                                                                                                                                                                                                                                                                                                                                                                                                                                                                                                                                                                                                                                                                                                                                                                                                                                                                                                                                                       | Internet Fees                       | \$232.25             |
| Postage and Shipping\$695.66Board Meetings & Conference Exp\$3,303.16Telephone\$1,841.30Newsletter\$765.05Fundraising/Member Development\$1,922.45Administrative Expenses (internet ordering)\$1,153.40General Informational Material\$109.30Resources\$2,104.82General Assembly\$1,676.72Green Sanctuary Fees (programs, worship, travel)\$3,105.28Rent (Portland office)\$5,246.36Payroll Expenses p/t minister, office mgr, clerk\$48,561.18Organization Development\$3,211.52Kilowatt Ours (Grant Refund)\$4,577.28EJ Conference Planning\$2,104.92                                                                                                                                                                                                                                                                                                                                                                                                                                                                                                                                                                                                                                                                                                                                                                                                                                                                                                                                                                                                                                                                                                                                                                                                                                                                                                                                                                                                                                                                                                                                                        | Office Supplies and Equipment       | \$1,184.66           |
| Board Meetings & Conference Exp\$3,303.16Telephone\$1,841.30Newsletter\$765.05Fundraising/Member Development\$1,922.45Administrative Expenses (internet ordering)\$1,153.40General Informational Material\$109.30Resources\$2,104.82General Assembly\$1,676.72Green Sanctuary Fees (programs, worship, travel)\$3,105.28Rent (Portland office)\$5,246.36Payroll Expenses p/t minister, office mgr, clerk\$48,561.18Organization Development\$3,211.52Kilowatt Ours (Grant Refund)\$4,577.28EJ Conference Planning\$42,577.28                                                                                                                                                                                                                                                                                                                                                                                                                                                                                                                                                                                                                                                                                                                                                                                                                                                                                                                                                                                                                                                                                                                                                                                                                                                                                                                                                                                                                                                                                                                                                                                   |                                     | \$695.66             |
| Telephone\$1,841.30Newsletter\$765.05Fundraising/Member Development\$1,922.45Administrative Expenses (internet ordering)\$1,153.40General Informational Material\$109.30Resources\$2,104.82General Assembly\$1,676.72Green Sanctuary Fees (programs, worship, travel)\$3,105.28Rent (Portland office)\$5,246.36Payroll Expenses p/t minister, office mgr, clerk\$48,561.18Organization Development\$3,211.52Kilowatt Ours (Grant Refund)\$4,450.00EJ Conference Planning\$4,577.28                                                                                                                                                                                                                                                                                                                                                                                                                                                                                                                                                                                                                                                                                                                                                                                                                                                                                                                                                                                                                                                                                                                                                                                                                                                                                                                                                                                                                                                                                                                                                                                                                             |                                     | \$3,303.16           |
| Newsletter\$765.05Fundraising/Member Development\$1,922.45Administrative Expenses (internet ordering)\$1,153.40General Informational Material\$109.30Resources\$2,104.82General Assembly\$1,676.72Green Sanctuary Fees (programs, worship, travel)\$3,105.28Rent (Portland office)\$5,246.36Payroll Expenses p/t minister, office mgr, clerk\$48,561.18Organization Development\$3,211.52Kilowatt Ours (Grant Refund)\$4,450.00EJ Conference Planning\$4,577.28                                                                                                                                                                                                                                                                                                                                                                                                                                                                                                                                                                                                                                                                                                                                                                                                                                                                                                                                                                                                                                                                                                                                                                                                                                                                                                                                                                                                                                                                                                                                                                                                                                                |                                     | \$1,841.30           |
| Fundraising/Member Development\$1,922.45Administrative Expenses (internet ordering)\$1,153.40General Informational Material\$109.30Resources\$2,104.82General Assembly\$1,676.72Green Sanctuary Fees (programs, worship, travel)\$3,105.28Rent (Portland office)\$5,246.36Payroll Expenses p/t minister, office mgr, clerk\$48,561.18Organization Development\$3,211.52Kilowatt Ours (Grant Refund)\$4,450.00EJ Conference Planning\$4,577.28                                                                                                                                                                                                                                                                                                                                                                                                                                                                                                                                                                                                                                                                                                                                                                                                                                                                                                                                                                                                                                                                                                                                                                                                                                                                                                                                                                                                                                                                                                                                                                                                                                                                  | •                                   | \$765.05             |
| Administrative Expenses (internet ordering)\$1,153.40General Informational Material\$109.30Resources\$2,104.82General Assembly\$1,676.72Green Sanctuary Fees (programs, worship, travel)\$3,105.28Rent (Portland office)\$5,246.36Payroll Expenses p/t minister, office mgr, clerk\$48,561.18Organization Development\$3,211.52Kilowatt Ours (Grant Refund)\$4,450.00EJ Conference Planning\$4,577.28                                                                                                                                                                                                                                                                                                                                                                                                                                                                                                                                                                                                                                                                                                                                                                                                                                                                                                                                                                                                                                                                                                                                                                                                                                                                                                                                                                                                                                                                                                                                                                                                                                                                                                          |                                     | \$1,922.45           |
| General Informational Material\$109.30Resources\$2,104.82General Assembly\$1,676.72Green Sanctuary Fees (programs, worship, travel)\$3,105.28Rent (Portland office)\$5,246.36Payroll Expenses p/t minister, office mgr, clerk\$48,561.18Organization Development\$3,211.52Kilowatt Ours (Grant Refund)\$4,450.00EJ Conference Planning\$4,577.28                                                                                                                                                                                                                                                                                                                                                                                                                                                                                                                                                                                                                                                                                                                                                                                                                                                                                                                                                                                                                                                                                                                                                                                                                                                                                                                                                                                                                                                                                                                                                                                                                                                                                                                                                               | <b>a</b> 1                          |                      |
| Resources\$2,104.82General Assembly\$1,676.72Green Sanctuary Fees (programs, worship, travel)\$3,105.28Rent (Portland office)\$5,246.36Payroll Expenses p/t minister, office mgr, clerk\$48,561.18Organization Development\$3,211.52Kilowatt Ours (Grant Refund)\$4,577.28EJ Conference Planning\$42,577.28                                                                                                                                                                                                                                                                                                                                                                                                                                                                                                                                                                                                                                                                                                                                                                                                                                                                                                                                                                                                                                                                                                                                                                                                                                                                                                                                                                                                                                                                                                                                                                                                                                                                                                                                                                                                    |                                     | . ,                  |
| General Assembly\$1,676.72Green Sanctuary Fees (programs, worship, travel)\$3,105.28Rent (Portland office)\$5,246.36Payroll Expenses p/t minister, office mgr, clerk\$48,561.18Organization Development\$3,211.52Kilowatt Ours (Grant Refund)\$4,450.00EJ Conference Planning\$4,577.28                                                                                                                                                                                                                                                                                                                                                                                                                                                                                                                                                                                                                                                                                                                                                                                                                                                                                                                                                                                                                                                                                                                                                                                                                                                                                                                                                                                                                                                                                                                                                                                                                                                                                                                                                                                                                        |                                     |                      |
| Green Sanctuary Fees (programs, worship, travel)\$3,105.28Rent (Portland office)\$5,246.36Payroll Expenses p/t minister, office mgr, clerk\$48,561.18Organization Development\$3,211.52Kilowatt Ours (Grant Refund)\$4,450.00EJ Conference Planning\$4,577.28                                                                                                                                                                                                                                                                                                                                                                                                                                                                                                                                                                                                                                                                                                                                                                                                                                                                                                                                                                                                                                                                                                                                                                                                                                                                                                                                                                                                                                                                                                                                                                                                                                                                                                                                                                                                                                                  |                                     |                      |
| Rent (Portland office)\$5,246.36Payroll Expenses p/t minister, office mgr, clerk\$48,561.18Organization Development\$3,211.52Kilowatt Ours (Grant Refund)\$4,450.00EJ Conference Planning\$4,577.28                                                                                                                                                                                                                                                                                                                                                                                                                                                                                                                                                                                                                                                                                                                                                                                                                                                                                                                                                                                                                                                                                                                                                                                                                                                                                                                                                                                                                                                                                                                                                                                                                                                                                                                                                                                                                                                                                                            | 5                                   |                      |
| Payroll Expenses p/t minister, office mgr, clerk\$48,561.18Organization Development\$3,211.52Kilowatt Ours (Grant Refund)\$4,450.00EJ Conference Planning\$4,577.28                                                                                                                                                                                                                                                                                                                                                                                                                                                                                                                                                                                                                                                                                                                                                                                                                                                                                                                                                                                                                                                                                                                                                                                                                                                                                                                                                                                                                                                                                                                                                                                                                                                                                                                                                                                                                                                                                                                                            |                                     | . ,                  |
| Organization Development\$3,211.52Kilowatt Ours (Grant Refund)\$4,450.00EJ Conference Planning\$4,577.28                                                                                                                                                                                                                                                                                                                                                                                                                                                                                                                                                                                                                                                                                                                                                                                                                                                                                                                                                                                                                                                                                                                                                                                                                                                                                                                                                                                                                                                                                                                                                                                                                                                                                                                                                                                                                                                                                                                                                                                                       |                                     |                      |
| Kilowatt Ours (Grant Refund)\$4,450.00EJ Conference Planning\$4,577.28Conference Planning\$4,577.28                                                                                                                                                                                                                                                                                                                                                                                                                                                                                                                                                                                                                                                                                                                                                                                                                                                                                                                                                                                                                                                                                                                                                                                                                                                                                                                                                                                                                                                                                                                                                                                                                                                                                                                                                                                                                                                                                                                                                                                                            |                                     |                      |
| EJ Conference Planning \$4,577.28                                                                                                                                                                                                                                                                                                                                                                                                                                                                                                                                                                                                                                                                                                                                                                                                                                                                                                                                                                                                                                                                                                                                                                                                                                                                                                                                                                                                                                                                                                                                                                                                                                                                                                                                                                                                                                                                                                                                                                                                                                                                              | 5                                   |                      |
|                                                                                                                                                                                                                                                                                                                                                                                                                                                                                                                                                                                                                                                                                                                                                                                                                                                                                                                                                                                                                                                                                                                                                                                                                                                                                                                                                                                                                                                                                                                                                                                                                                                                                                                                                                                                                                                                                                                                                                                                                                                                                                                |                                     |                      |
| Total Expense \$82,121.89                                                                                                                                                                                                                                                                                                                                                                                                                                                                                                                                                                                                                                                                                                                                                                                                                                                                                                                                                                                                                                                                                                                                                                                                                                                                                                                                                                                                                                                                                                                                                                                                                                                                                                                                                                                                                                                                                                                                                                                                                                                                                      | EJ Conference Planning              |                      |
| •                                                                                                                                                                                                                                                                                                                                                                                                                                                                                                                                                                                                                                                                                                                                                                                                                                                                                                                                                                                                                                                                                                                                                                                                                                                                                                                                                                                                                                                                                                                                                                                                                                                                                                                                                                                                                                                                                                                                                                                                                                                                                                              | Total Expense                       | \$8 <b>2,121.8</b> 9 |