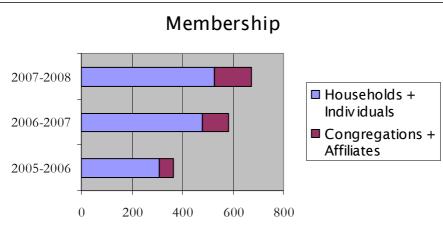

Our congregational memberships have grown significantly, from 104 last year to 146 this year, a 41 percent increase. Our individual and household memberships have increased from 480 last year to 528 this year, a 10 percent increase.