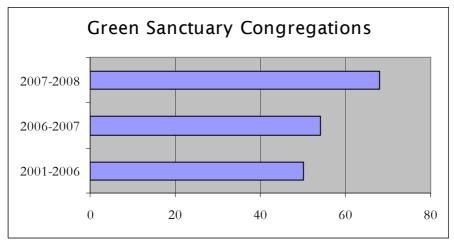

The Green Sanctuary Program continues to grow at a high rate, with a 69 percent growth in congregations officially participating in the program. The level of enthusiasm for the work of Earth Ministry in our congregations continues to be a source of inspiration and pride.